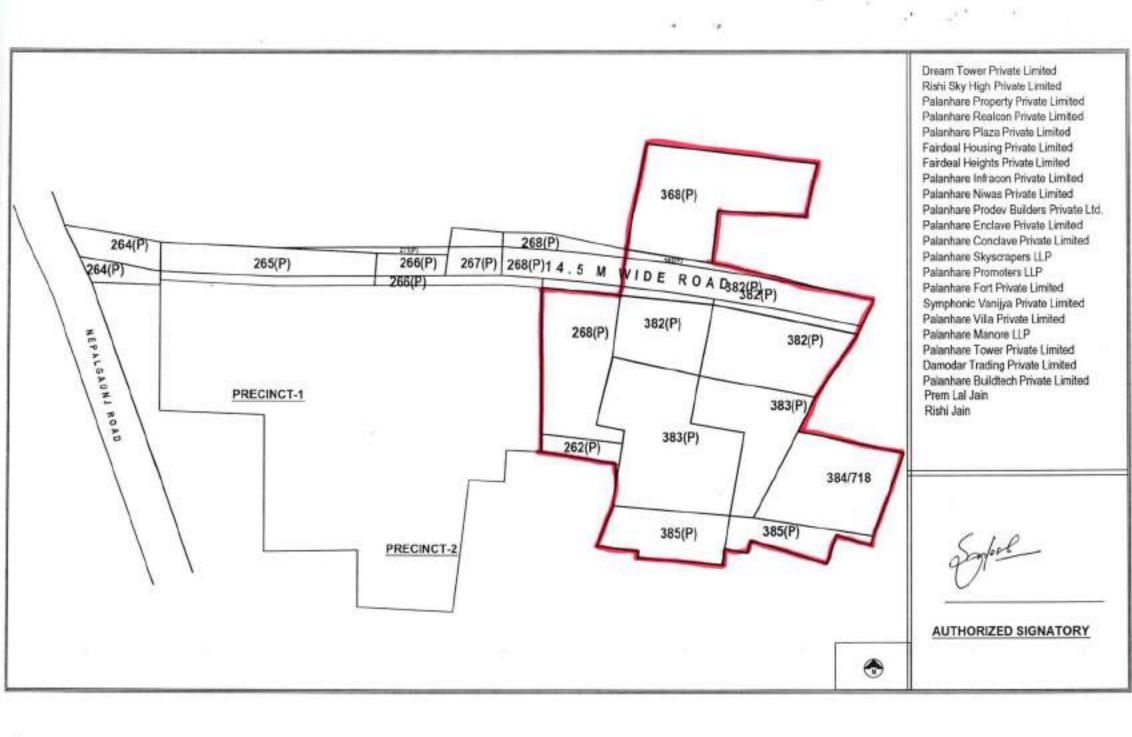

specified in this Agreement) of land measuring 306.10 Decimal, be the same to be a little more or less, situated and comprised in R.S./L.R. Dag No. 262(P), 268(P), 382(P), 383(P), 385(P), 384/718(P), 368(P), recorded in L.R. Khatian No. 10911, 9750,10083,9830,9874,10941,10942, 10943, 10944,10945,10946,10947,10948,10949, 10950,10951,10952, 10953, 10954, 10955,11116, 12659, J.L. No. 93, Mouza:- Amgachia, J.L. No. 93, Police Station: Bishnupur, within Amgachia Panchayat Samity, Dist:- 24 Parganas (South), West Bengal, Sub Registration District 24 Parganas (South), [Said Property], more fully described in Schedule- I as **PROJECT LAND**, below, by construction of several separate and distinct clusters of new building thereon comprising of primarily residential buildings, Row Houses or Villa and ancillary facilities and other areas [Said Complexes]. Plan attached to this Agreement forms the part of this Agreement.

# (PROJECT LAND)

Land in Mouza: Amgachia, all that piece and parcel of the land admeasuring 306.10 Decimal, be the same to be a little more or less, situated and comprised in R.S./L.R. Dag No. 262(P), 268(P), 382(P), 383(P), 368(P), recorded 385(P), 384/718(P), in L.R. Khatian No. 10911, 9750,10083,9830,9874,10941,10942, 10943, 10944,10945,10946,10947,10948,10949, 10950,10951,10952, 10953, 10954, 10955,11116, 12659, J.L. No. 93, Police Station Bishnupur, under Amgachia Gram Panchayat, within the jurisdiction of Amgachia Gram Panchayat, Sub Registration District 24 Parganas (South), District: 24 Parganas (South), West Bengal and butted and bounded as follows:

| Location     | Dag # 262 (P)           | Dag # 268(P)              | Dag # 382(P)                 | Dag # 383(P)    | Dag# 385(P)     | Dag # 384/718(P) | Dag # 368(P) |
|--------------|-------------------------|---------------------------|------------------------------|-----------------|-----------------|------------------|--------------|
| On the North | Dag No.<br>266/692, 267 | 14.5 ft Common<br>passage | 14.5 ft<br>Common<br>passage | Dag No. 382     | Dag No. 383     | Dag No. 382      | Dag No. 367  |
| On the East  | Dag No. 268,383         | Dag No. 382,383           | Dag No. 384                  | Dag No. 384/718 | Dag No. 384/718 | Other lands      | Dag No. 370  |
| On the South | Dag No. 261             | Dag No. 252               | Dag No. 383                  | Dag No. 385     | Other lands     | Dag No. 385      | Dag No. 382  |
| On the West  | Dag No. 263             | Dag No. 256, 267          | Dag No. 268                  | Dag No. 268     | Dag No. 262     | Dag No. 383      | Dag No. 269  |